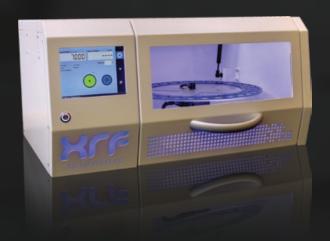

## Streamline your process!

The xrWeigh Carousel takes the hard work out of flux weighing, removing a repetitive task from your laboratory while improving accuracy and traceability.

## **Simple Operation**

"One touch" operation, just turn it on! Attach flux bottle, set your target and let the Carousel do the rest

### **Fast**

Weigh 30 vials of flux in less than 20 minutes

## **Easy Clean**

Simple flux bottle replacement, easy access for cleaning, low maintenance

### Reliable

Based on the existing single system architecture, simple modular design, extensively tested

## **Specifications**

| Width    | 750 mm                  |
|----------|-------------------------|
| Depth    | 600 mm                  |
| Height   | 420 mm                  |
| Weight   | 35 kg                   |
| Capacity | 30 Vials                |
| Speed    | > 90 vials per hour     |
| Accuracy | ≤ 1mg (speed dependent) |