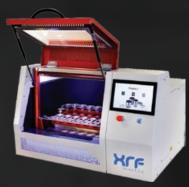

## Streamline your process!

The xrWeigh Carousel takes the hard work out of flux weighing, removing a repetitive task from your laboratory while improving accuracy and traceability.

## **Simple Operation**

"One touch" operation, just turn it on! Attach flux bottle, set your target and let the Carousel do the rest

### **Fast**

Weigh 30 vials of flux in less than 20 minutes

## **Easy Clean**

Simple flux bottle replacement, easy access for cleaning, low maintenance

### Reliable

Based on the existing single system architecture, simple modular design, extensively tested