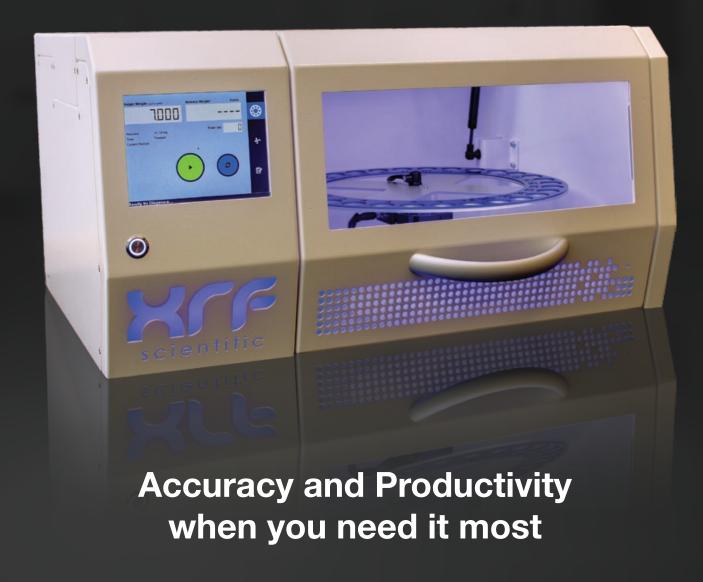

## Streamline your process!

The xrWeigh Carousel takes the hard work out of flux weighing, removing a repetitive task from your laboratory while improving accuracy and traceability.

## **Simple Operation**

"One touch" operation, just turn it on! Attach flux bottle, set your target and let the Carousel do the rest