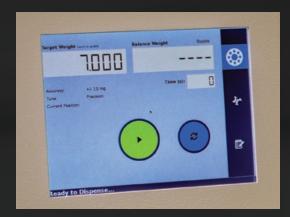

## **Simple Operation**

"One touch" operation, just turn it on! Attach flux bottle, set your target and let the Carousel do the rest